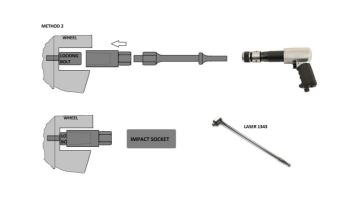

## **Wheel Locking Nut Removal Kit**

An 11-piece tapered 1/2"D socket set for removing wheel locking nuts where the original key is missing and/or the wheel nut is damaged. Suitable for tyre fitting bays and garages.

## **Additional Information**

- 8 x conical dismantling sockets; length 60mm.
- Inner diameters: 18.5 15.6mm, 19.5 17.6mm, 20.4 18.5mm, 21.6 19.7mm, 22.5 20.6mm, 23.6 21.7mm, 24.5 22.6mm and 25.5 23.6mm.
- Air hammer adaptor allows use of the Laser air hammer (Part No. 6031) if required. Driven using a power bar such as Laser Part No. 1343
- Manual fitting tool and removal punch manufactured from chrome molybdenum.
- Spare conical dismantling sockets available, please see Laser Part Nos. 60515 (18.5 15.6mm), 60516 (19.5 17.6mm), 60517 (20.4 18.5mm), 60518 (21.6 19.7mm), 60519 (22.5 20.6mm), 60520 (23.6 21.7mm), 60521 (24.5 22.6mm) & 60522 (25.5 23.6mm).