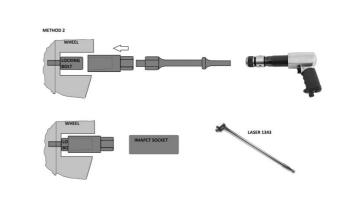

## **Additional Information**

- 8 x conical dismantling sockets; length 60mm.
- Inner diameters: 18.5 15.6mm, 19.5 17.6mm, 20.4 18.5mm, 21.6 19.7mm, 22.5 20.6mm, 23.6 21.7mm, 24.5 22.6mm and 25.5 23.6mm.
- Air hammer adaptor allows use of the Laser air hammer (Part No. 6031) if required. Driven using a power bar such as Laser Part No. 1343
- Manual fitting tool and removal punch manufactured from chrome molybdenum.
- Spare conical dismantling sockets available, please see Laser Part Nos. 60515 (18.5 15.6mm), 60516 (19.5 17.6mm), 60517 (20.4 18.5mm), 60518 (21.6 19.7mm), 60519 (22.5 20.6mm), 60520 (23.6 21.7mm), 60521 (24.5 22.6mm) & 60522 (25.5 23.6mm).