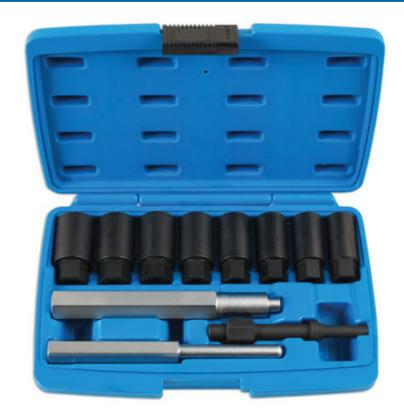

## **Wheel Locking Nut Removal Kit**

An 11-piece tapered 1/2"D socket set for removing wheel locking nuts where the original key is missing and/or the wheel nut is damaged. Suitable for tyre fitting bays and garages.

## **Additional Information**

- 8 x conical dismantling sockets; length 60mm.
- Inner diameters: 18.5 15.6mm, 19.5 17.6mm, 20.4 18.5mm, 21.6 19.7mm, 22.5 20.6mm, 23.6 21.7mm, 24.5 22.6mm and 25.5 23.6mm.
- Air hammer adaptor allows use of the Laser air hammer (Part No. 6031) if required. Driven using a power bar such as Laser Part No. 1343
- Manual fitting tool and removal punch manufactured from chrome molybdenum.
- Spare conical dismantling sockets available, please see Laser Part Nos. 60515 (18.5 15.6mm), 60516 (19.5 17.6mm), 60517 (20.4 18.5mm), 60518 (21.6 19.7mm), 60519 (22.5 20.6mm), 60520 (23.6 21.7mm), 60521 (24.5 22.6mm) & 60522 (25.5 23.6mm).