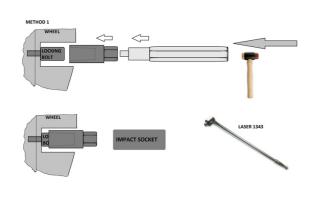

## **Additional Information**

- 8 x conical dismantling sockets; length 60mm.
- Inner diameters: 18.5 15.6mm, 19.5 17.6mm, 20.4 18.5mm, 21.6 19.7mm, 22.5 20.6mm, 23.6 21.7mm, 24.5 22.6mm and 25.5 23.6mm.
- Air hammer adaptor allows use of the Laser air hammer (Part No. 6031) if required. Driven using a power bar such as Laser Part No. 1343
- Manual fitting tool and removal punch manufactured from chrome molybdenum.
- Spare conical dismantling sockets available, please see Laser Part Nos. 60515 (18.5 15.6mm), 60516 (19.5 17.6mm), 60517 (20.4 18.5mm), 60518 (21.6 19.7mm), 60519 (22.5 20.6mm), 60520 (23.6 21.7mm), 60521 (24.5 22.6mm) & 60522 (25.5 23.6mm).