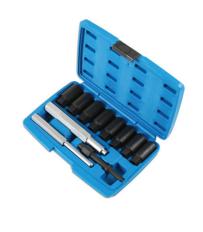

## **Wheel Locking Nut Removal Kit**

An 11-piece tapered 1/2"D socket set for removing wheel locking nuts where the original key is missing and/or the wheel nut is damaged. Suitable for tyre fitting bays and garages.

## **Additional Information**

- 8 x conical dismantling sockets; length 60mm.
- Inner diameters: 18.5 15.6mm, 19.5 17.6mm, 20.4 18.5mm, 21.6 19.7mm, 22.5 20.6mm, 23.6 21.7mm, 24.5 22.6mm and 25.5 23.6mm.
- Air hammer adaptor allows use of the Laser air hammer (Part No. 6031) if required. Driven using a power bar such as Laser Part No. 1343
- Manual fitting tool and removal punch manufactured from chrome molybdenum.
- Spare conical dismantling sockets available, please see Laser Part Nos. 60515 (18.5 15.6mm), 60516 (19.5 17.6mm), 60517 (20.4 18.5mm), 60518 (21.6 19.7mm), 60519 (22.5 20.6mm), 60520 (23.6 21.7mm), 60521 (24.5 22.6mm) & 60522 (25.5 23.6mm).