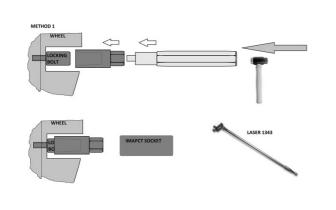

## **Additional Information**

- 8 x conical dismantling sockets; length 60mm.
- Inner diameters: 18.5 15.6mm, 19.5 17.6mm, 20.4 18.5mm, 21.6 19.7mm, 22.5 20.6mm, 23.6 21.7mm, 24.5 22.6mm and 25.5 23.6mm.
- Air hammer adaptor allows use of the Laser air hammer (Part No. 6031) if required. Driven using a power bar such as Laser Part No. 1343
- Manual fitting tool and removal punch manufactured from chrome molybdenum.
- Spare conical dismantling sockets available, please see Laser Part Nos. 60515 (18.5 15.6mm), 60516 (19.5 17.6mm), 60517 (20.4 18.5mm), 60518 (21.6 19.7mm), 60519 (22.5 20.6mm), 60520 (23.6 21.7mm), 60521 (24.5 22.6mm) & 60522 (25.5 23.6mm).