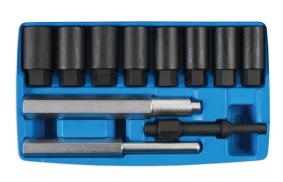

## **Wheel Locking Nut Removal Kit**

An 11-piece tapered 1/2"D socket set for removing wheel locking nuts where the original key is missing and/or the wheel nut is damaged. Suitable for tyre fitting bays and garages.

## **Additional Information**

- 8 x conical dismantling sockets; length 60mm.
- Inner diameters: 18.5 15.6mm, 19.5 17.6mm, 20.4 18.5mm, 21.6 19.7mm, 22.5 20.6mm, 23.6 21.7mm, 24.5 22.6mm and 25.5 23.6mm.
- Air hammer adaptor allows use of the Laser air hammer (Part No. 6031) if required. Driven using a power bar such as Laser Part No. 1343
- Manual fitting tool and removal punch manufactured from chrome molybdenum.
- Spare conical dismantling sockets available, please see Laser Part Nos. 60515 (18.5 15.6mm), 60516 (19.5 17.6mm), 60517 (20.4 18.5mm), 60518 (21.6 19.7mm), 60519 (22.5 20.6mm), 60520 (23.6 21.7mm), 60521 (24.5 22.6mm) & 60522 (25.5 23.6mm).