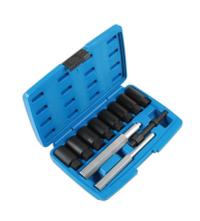

## **Wheel Locking Nut Removal Kit**

An 11-piece tapered 1/2"D socket set for removing wheel locking nuts where the original key is missing and/or the wheel nut is damaged. Suitable for tyre fitting bays and garages.

## **Additional Information**

- 8 x conical dismantling sockets; length 60mm.
- Inner diameters: 18.5 15.6mm, 19.5 17.6mm, 20.4 18.5mm, 21.6 19.7mm, 22.5 20.6mm, 23.6 21.7mm, 24.5 22.6mm and 25.5 23.6mm.
- Air hammer adaptor allows use of the Laser air hammer (Part No. 6031) if required. Driven using a power bar such as Laser Part No. 1343
- Manual fitting tool and removal punch manufactured from chrome molybdenum.
- Spare conical dismantling sockets available, please see Laser Part Nos. 60515 (18.5 15.6mm), 60516 (19.5 17.6mm), 60517 (20.4 18.5mm), 60518 (21.6 19.7mm), 60519 (22.5 20.6mm), 60520 (23.6 21.7mm), 60521 (24.5 22.6mm) & 60522 (25.5 23.6mm).